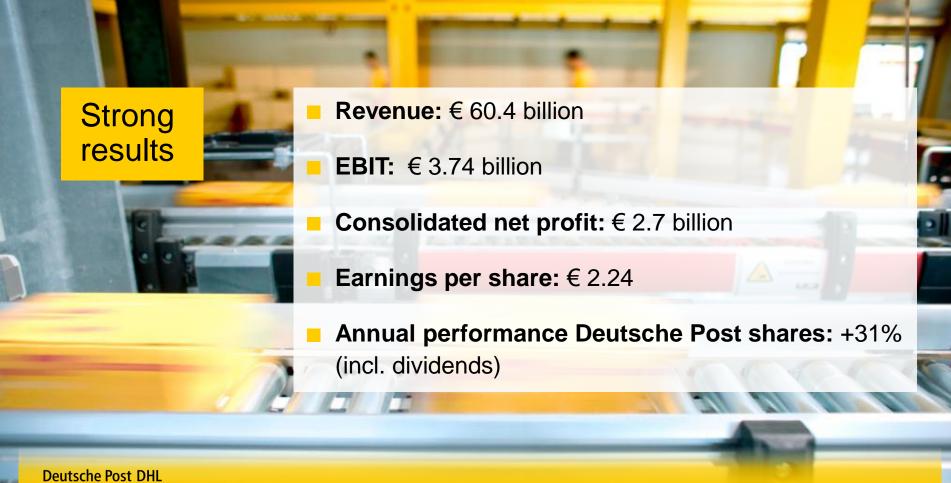

#### Share price since 2009 continuously improved



# A great team success

#### Contribution by all divisions to Group result

| (€ billion)                              | Revenue | EBIT |
|------------------------------------------|---------|------|
| Deutsche Post DHL Group                  | 60.4    | 3.7  |
| Post - eCommerce - Parcel                | 18.2    | 1.5  |
| Express                                  | 15.0    | 1.7  |
| Global Forwarding, Freight               | 14.5    | 0.3  |
| Supply Chain                             | 14.2    | 0.6  |
| Corporate Center/Other and consolidation | -1.4    | -0.3 |

Deutsche Post DHL Group

## Strong brands **Deutsche Post** among the 'German Top 50' 2017 DHL 70th most valuable brand in the world (Value increase 2017: +20%) **Deutsche