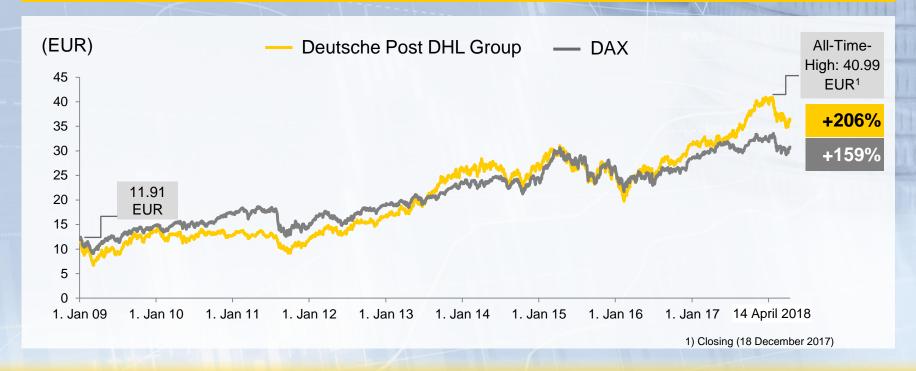

#### Share price since 2009 continuously improved



# A great team success

#### Contribution by all divisions to Group result

| (€ billion)                              | Revenue | EBIT |
|------------------------------------------|---------|------|
| Deutsche Post DHL Group                  | 60.4    | 3.7  |
| Post - eCommerce - Parcel                | 18.2    | 1.5  |
| Express                                  | 15.0    | 1.7  |
| Global Forwarding, Freight               | 14.5    | 0.3  |
| Supply Chain                             | 14.2    | 0.6  |
| Corporate Center/Other and consolidation | -1.4    | -0.3 |

Deutsche Post DHL Group

## Strong brands **Deutsche Post** among the 'German Top 50' 2017 DHL 70th most valuable brand in the world (Value increase 2017: +20%) **Deutsche Post DHL** Group Annual General Meeting | Bonn | Apri