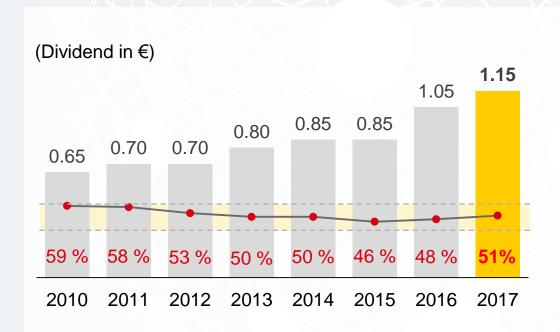

o Group result

| (€ billion)                              | Revenue | EBIT |
|------------------------------------------|---------|------|
| Deutsche Post DHL Group                  | 60.4    | 3.7  |
| Post - eCommerce - Parcel                | 18.2    | 1.5  |
| Express                                  | 15.0    | 1.7  |
| Global Forwarding, Freight               | 14.5    | 0.3  |
| Supply Chain                             | 14.2    | 0.6  |
| Corporate Center/Other and consolidation | -1.4    | -0.3 |

Deutsche Post DHL Group

## Strong brands **Deutsche Post** among the 'German Top 50' 2017 DHL 70th most valuable brand in the world (Value increase 2017: +20%) **Deutsche Post DHL** Group Annual General Meeting | Bonn | April 24, 2018

#### Dividend proposal for 2017: €1.15 per share



### **Execution of our finance** strategy

- Payout ratio:40-60% of net profit
- Expected dividend payments: € ~1.4 bn

-- Underlying payout ratio



# EBIT guidance for 2018 / 2020¹ (€ billion)

|                                           | 2018   | 2020   |
|-------------------------------------------|--------|--------|
| Group                                     | ~4.15  | >5.0   |
| - PeP                                     | ~1.5   | ~1.7   |
| – DHL                                     | ~3.0   | ~3.7   |
| <ul><li>Corp. Center/<br/>Other</li></ul> | ~-0.35 | ~-0.35 |

1) incl. IFRS 16

# Our aspiration: To reinvent logistics every day

- 1 Focus on the customer
- New questionsnew solutions
- Contributing to people and society









#### The backbone of e-commerce

#### **DHL Par